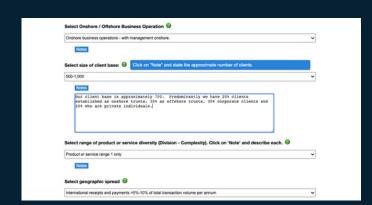

# Firm-Wide Risk Assessment

No Downloads.

Just Login and Go!



### REGULATORY TECHNOLOGY

By relying on regulatory technology known as *Compliance-as-a-Service*, businesses of all sizes can take advantage of AML360's digital compliance platform. Whether you are the Head of Risk at a tier 1 bank or an owner/operator of a small legal or accountancy firm, AML360 provides you the tools for measuring your AML/CFT risks.





#### Risk-Based

For all businesses obligated under AML/CFT laws.

## Regulatory

Meet expectations of the regulatory risk based approach.

## Intuitive

Login, select data on screen, click Calculate.
Your report is ready.

## **About AML360:**

Over the past 5 years, AML360 has consistently ranked as a leading, innovative vendor, providing Software-as-a-Service. Focusing on anti-money laundering compliance, AML360 provides a single platform for managing every aspect of AML/CFT regulatory obligations. This includes client onboarding, client profiling, country risks, account monitoring and governance tools for management reporting.